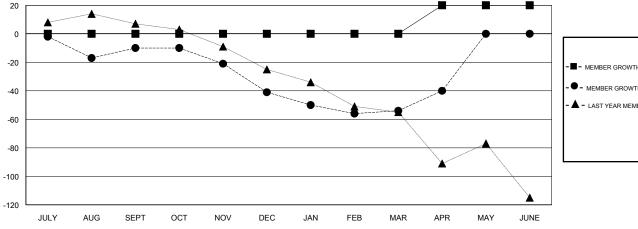

## GOALS AND ACTUAL NEW CLUBS CUMULATIVE

| -■- MEMBER GROWTH NET GOAL        |
|-----------------------------------|
| - ● - MEMBER GROWTH ACTUAL        |
| - ▲ - LAST YEAR MEMBERSHIP ACTUAL |
|                                   |
|                                   |
|                                   |