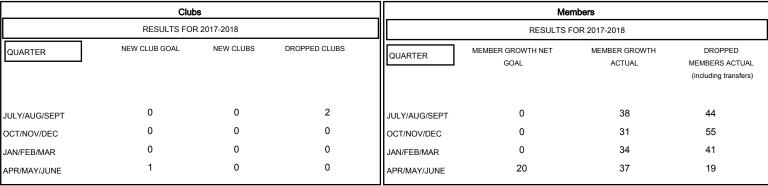

## MONTHLY MEMBERSHIP PROGRESS REPORT

## District 201N3

Results as of: 04/30/2018

## ANN ELDRIDGE **LOCATION AUSTRALIA GMT CA**



## GOALS AND ACTUAL NEW CLUBS CUMULATIVE







| -■- MEMBER GROWTH NET GOAL        |
|-----------------------------------|
| - ● - MEMBER GROWTH ACTUAL        |
| - ▲ - LAST YEAR MEMBERSHIP ACTUAL |
|                                   |
|                                   |
|                                   |

| DROPPED CLUBS: 2 |     |
|------------------|-----|
| DROPPED MEMBERS  |     |
| DECEASED         | 15  |
| CLUB CANCELLED   | 0   |
| OTHER            | 144 |
| TOTAL            | 159 |

| 38 CLUBS OF 58 ADDED 1 OR MORE |  |
|--------------------------------|--|
| NEW MEMBERS                    |  |
|                                |  |
|                                |  |
|                                |  |

|                           | TOTAL FAMILY UNIT ME |
|----------